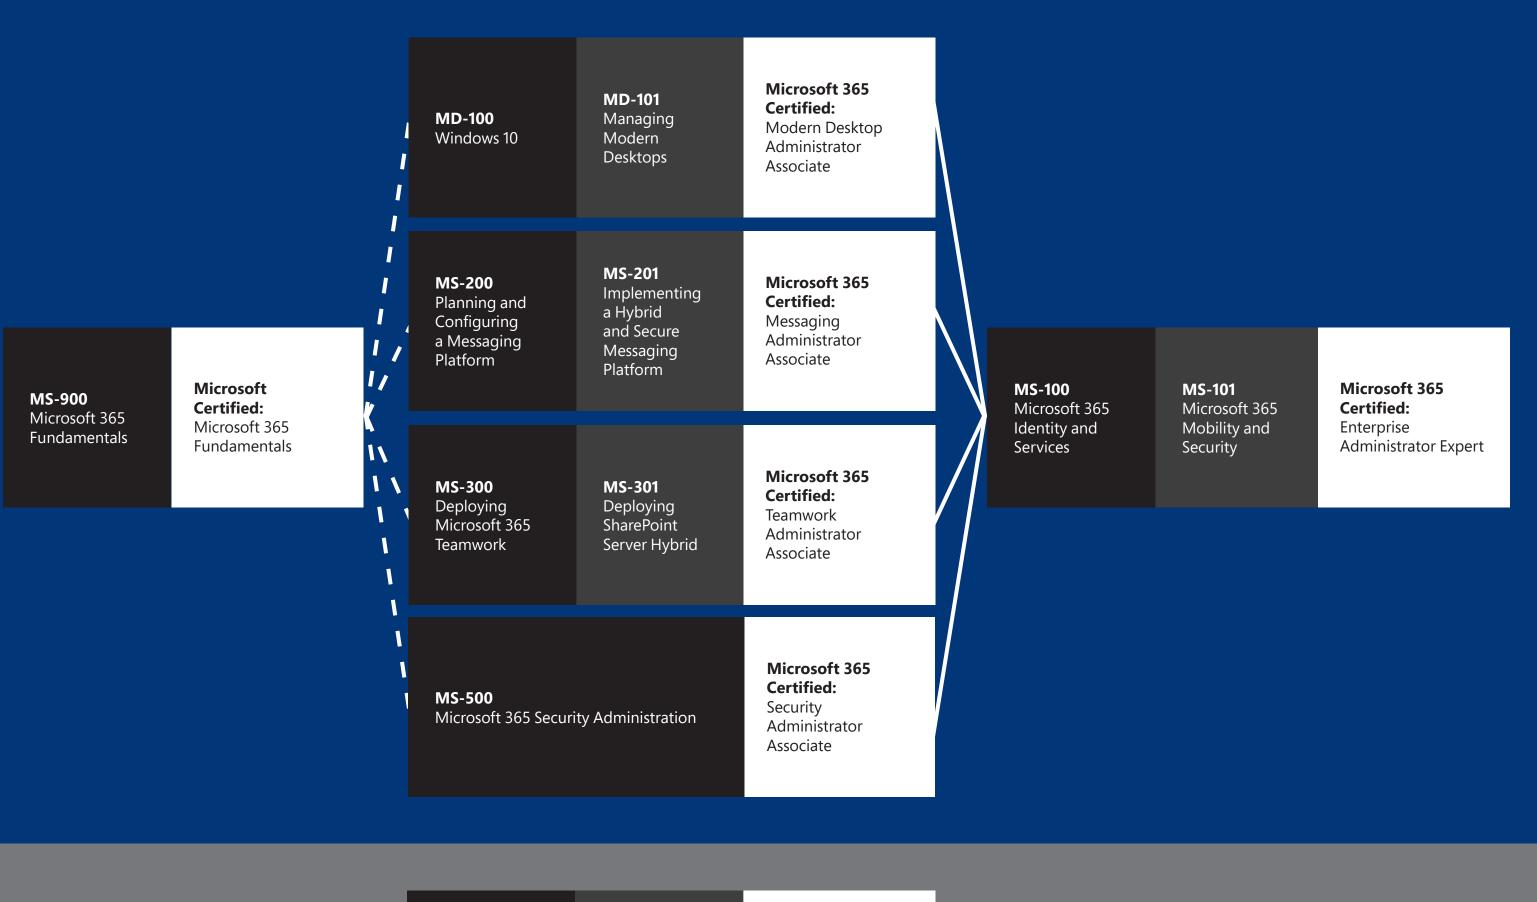

Learn more about Microsoft training and certification: <u>aka.ms/rolebasedcert</u>

Start by choosing your solution area and role

**Apps and Infrastructure** 

## Modern Workplace